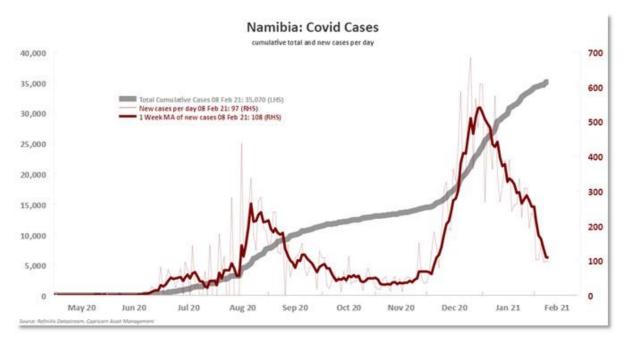

### **Corona Tracker**

| GLOBAL CASES |             |           |              |                 |
|--------------|-------------|-----------|--------------|-----------------|
|              | Confirmed   | New Cases | Total Deaths | Total Recovered |
| GLOBAL       | 106,415,393 | 302       | 2,322,989    | 69,261,917      |

#### The number of new cases is distorted by cut-off times.