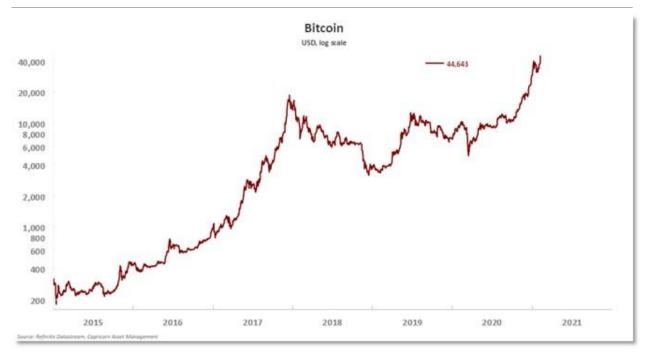

Wall Street reached all-time closing highs on Monday as the Nasdaq Composite added nearly 1% and the S&P 500 and the Dow Jones Industrial Average gained about 0.75%. In more volatile cryptocurrency markets, Bitcoin briefly passed \$47,000 for the first time, a 20% rise, before paring gains. It was last at \$45,669. Tesla Inc said overnight it had invested around \$1.5 billion in the virtual currency and expects to accept it as payment for its cars in the future. Justin d'Anethan, sales manager at digital asset company Diginex, said that so far most of the selling pressure in Asia had been absorbed. "This morning, after over \$1.2billion of leveraged shorts got liquidated, the usual sellers of crypto will probably think twice before dumping their coins," d'Anethan said.